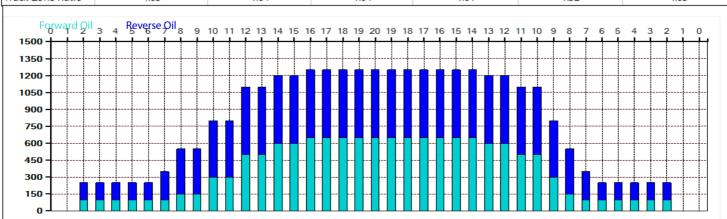

## **BOLICHE DENT**

Oil Pattern Distance: Forward Oil Total: Forward Boards Crossed: 42 Feet 14.1 mL 282 Boards Reverse Brush Drop: Reverse Oil Total: Reverse Boards Crossed: 42 Feet 16.1 mL 322 Boards Oil Per Board: Volume Oil Total: Total Boards Crossed: 50 uL 30.2 mL 604 Boards