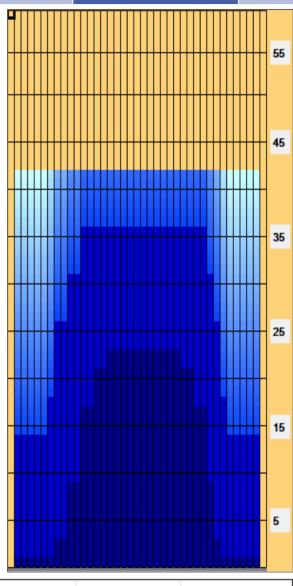

## **BOLICHE DENT**

Oil Pattern Distance: Forward Oil Total: Forward Boards Crossed: 42 Feet 14.1 mL 282 Boards Reverse Brush Drop: Reverse Oil Total: Reverse Boards Crossed: 42 Feet 16.1 mL 322 Boards Oil Per Board: Volume Oil Total: Total Boards Crossed: 50 uL 30.2 mL 604 Boards