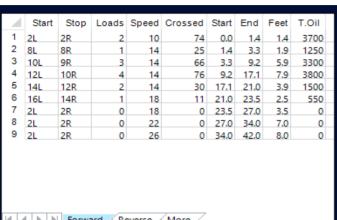

Forward Reverse More

|   | Start | Stop | Loads | Speed | Crossed | Start | End  | Feet | T.Oil |  |  |
|---|-------|------|-------|-------|---------|-------|------|------|-------|--|--|
| 1 | 2L    | 2R   | 0     | 30    | 0       | 42.0  | 36.0 | -6.0 | 0     |  |  |
| 2 | 12L   | 10R  | 2     | 18    | 38      | 36.0  | 30.9 | -5.1 | 1900  |  |  |
| 3 | 10L   | 9R   | 2     | 18    | 44      | 30.9  | 25.8 | -5.1 | 2200  |  |  |
| 4 | 8L    | 8R   | 3     | 18    | 75      | 25.8  | 18.2 | -7.6 | 3750  |  |  |
| 5 | 7L    | 7R   | 2     | 14    | 54      | 18.2  | 14.3 | -3.9 | 2700  |  |  |
| 6 | 2L    | 2R   | 3     | 14    | 111     | 14.3  | 8.4  | -5.9 | 5550  |  |  |
| 7 | 2L    | 2R   | 0     | 14    | 0       | 8.4   | 0.0  | -8.4 | 0     |  |  |
|   |       |      |       |       |         |       |      |      |       |  |  |