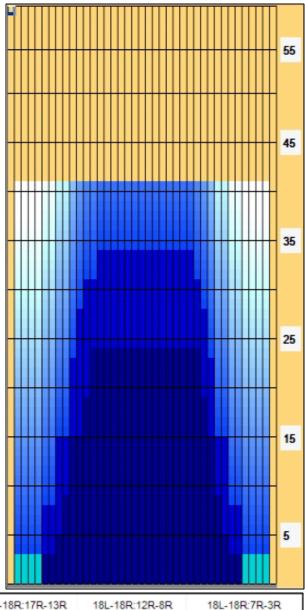

Conditioner: Type In or Select One TransferType: Type In or Select One

Forward

Reverse

Combined

**Buff** 

| Item             | 3L-7L:18L-18R        | 8L-12L:18L-18R      | 13L-17L:18L-18R     | 18L-18R:17R-13R      | 18L-18R:12R-8R      | 18L-18R:7R-3R        |
|------------------|----------------------|---------------------|---------------------|----------------------|---------------------|----------------------|
| Description      | Outside Track:Middle | Middle Track:Middle | Inside Track:Middle | Middle: Inside Track | Middle:Middle Track | Middle:Outside Track |
| Track Zone Ratio | 7.06                 | 1.64                | 1.01                | 1                    | 1.56                | 7.06                 |