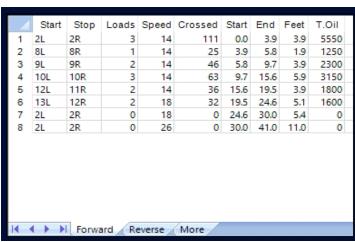

| 4 | Start | Stop | Loads | Speed | Crossed | Start | End  | Feet | T.Oil |  |  |  |
|---|-------|------|-------|-------|---------|-------|------|------|-------|--|--|--|
| 1 | 2L    | 2R   | 0     | 30    | 0       | 41.0  | 34.0 | -7.0 | 0     |  |  |  |
| 2 | 14L   | 13R  | 1     | 22    | 14      | 34.0  | 30.9 | -3.1 | 700   |  |  |  |
| 3 | 12L   | 12R  | 1     | 22    | 17      | 30.9  | 27.8 | -3.1 | 850   |  |  |  |
| 4 | 11L   | 11R  | 2     | 18    | 38      | 27.8  | 22.7 | -5.1 | 1900  |  |  |  |
| 5 | 10L   | 10R  | 3     | 18    | 63      | 22.7  | 15.1 | -7.6 | 3150  |  |  |  |
| 6 | 8L    | 8R   | 3     | 18    | 75      | 15.1  | 7.5  | -7.6 | 3750  |  |  |  |
| 7 | 6L    | 6R   | 1     | 14    | 29      | 7.5   | 5.6  | -1.9 | 1450  |  |  |  |
| 8 | 2L    | 2R   | 0     | 14    | 0       | 5.6   | 0.0  | -5.6 | 0     |  |  |  |
|   |       |      |       |       |         |       |      |      |       |  |  |  |
|   |       |      |       |       |         |       |      |      |       |  |  |  |