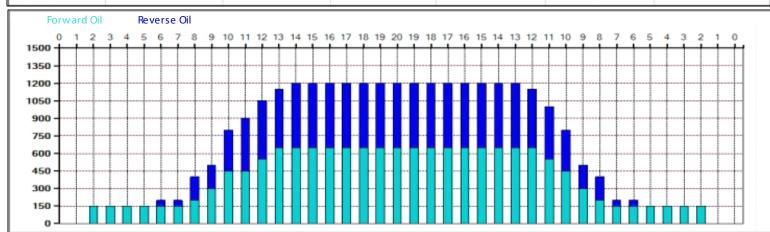

## **BOL CARIARI**

Oil Pattern Distance: Forward Oil Total: Forward Boards Crossed: 41 Feet 15.65 mL 313 Boards Reverse Brush Drop: Reverse Oil Total: Reverse Boards Crossed: 32 Feet 11.8 mL 236 Boards Oil Per Board: Volume Oil Total: Total Boards Crossed: 50 uL 27.45 mL 549 Boards